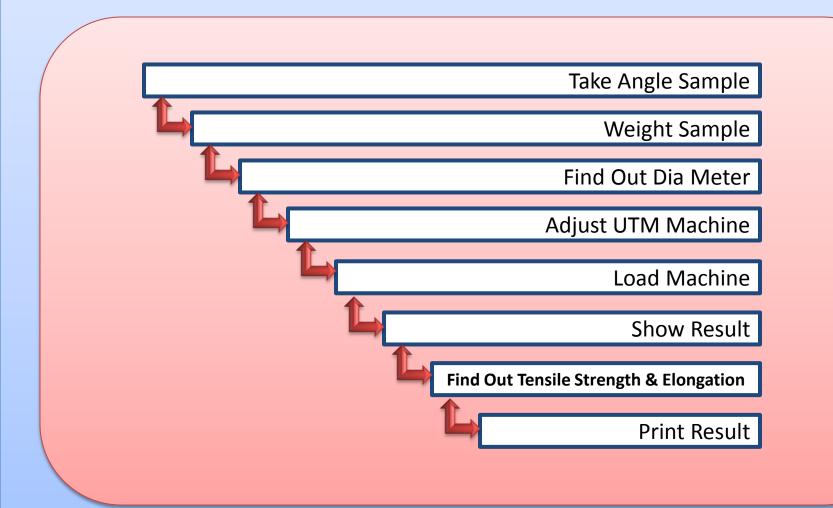

per requirement to meet the standard specification of ASTM A 615. It is also approved by BSTI (BDS-ISO-6935:2/2006).

All data from the testing and inspection are feed back to production units and stored by them in order to improve the quality of the product. The customer liaison wing (Sales & Marketing Department) takes care of complains from any customer. Our quality control team continuously checks the production process at each and every stage.

We also conduct the laboratory test in BUET in order to verify the correctness of the result of our own laboratory test. We usually supply the testing report of BUET on request of our valuable customers.

# Rahima Ispat Ltd.

**Quality Control Flow Chart By Steel Mill** 



# Rahima Ispat Ltd.

**Quality Control Flow Chart By Rolling Mill** 



# Rahima Ispat Ltd.

### **Quality Control Organogram**



### **Production & Quality Control Follow Chart**



# Feature of RIL xpower345 Angle & Channel

- 1. High yield strength.
- 2. Better Ductility and malleability.
- 3. Better protection during earthquake.
  - 4. Good corrosion resistance.
    - 5. High thermal resistance.
- 6. No loss in strength at welded joints.
- 7. Ordinary electrodes can be used for welding the joints.

### Application of RIL xpower345 Angle & Channel

- 1. General purpose Factory truss structures.
  - 2. Baily Bridges
  - 3. Electricity & Mobile Phone Tower.
    - 4. Ship Building.

### **Our Existing Corporate Client list**

- 1. National Development & Engineering (NDE)
- 2. M.Rahman Construction .
- 3. Dhali Construction.
- 4. Prapti Builders Ltd.
- 5. Iq