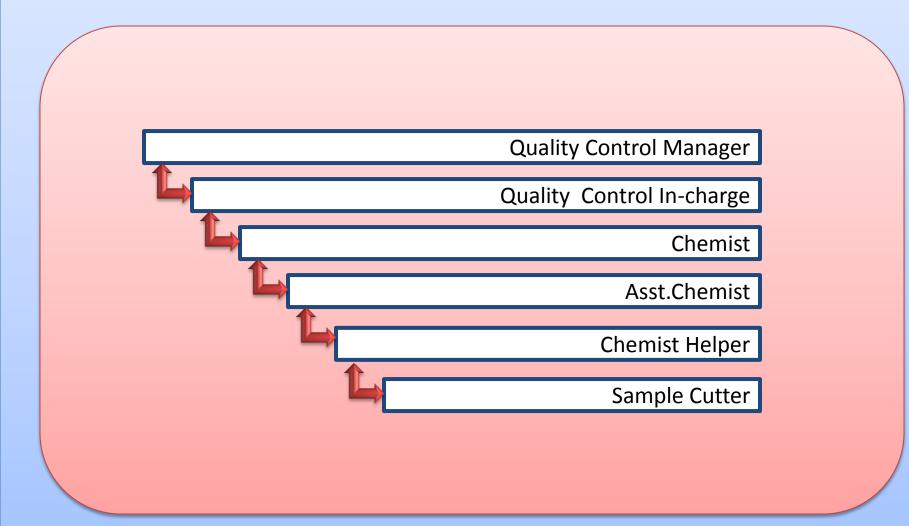

A 615. It is also approved by BSTI (BDS-ISO-6935:2/2006).

All data from the testing and inspection are feed back to production units and stored by them in order to improve the quality of the product. The customer liaison wing (Sales & Marketing Department) takes care of complains from any customer. Our quality control team continuously checks the production process at each and every stage.

We also conduct the laboratory test in BUET in order to verify the correctness of the result of our own laboratory test. We usually supply the testing report of BUET on request of our valuable customers.

# Rahima Ispat Ltd.

**Quality Control Flow Chart By Steel Mill** 



# Rahima Ispat Ltd.

**Quality Control Flow Chart By Rolling Mill** 



# Rahima Ispat Ltd.

### **Quality Control Organogram**



### **Production & Quality Control Follow Chart**



# Feature of RIL xpower345 Angle & Channel

- 1. High yield strength.
- 2. Better Ductility and malleability.
- 3. Better protection during earthquake.
  - 4. Good corrosion resistance.
    - 5. High thermal resistance.
- 6. No loss in strength at welded joints.
- 7. Ordinary electrodes can be used for welding the joints.

### Application of RIL xpower345 Angle & Channel

- 1. General purpose Factory truss structures.
  - 2. Baily Bridges
  - 3. Electricity & Mobile Phone Tower.
    - 4. Ship Building.

### **Our Existing Corporate Client list**

- 1. National Development & Engineering (NDE)
- 2. M.Rahman Construction .
- 3. Dhali Construction.
- 4. Prapti Builders Ltd.
- 5. Iqbal Enterprise (Orion Group)
- 6. Provita Group.
- 7. TK Gr