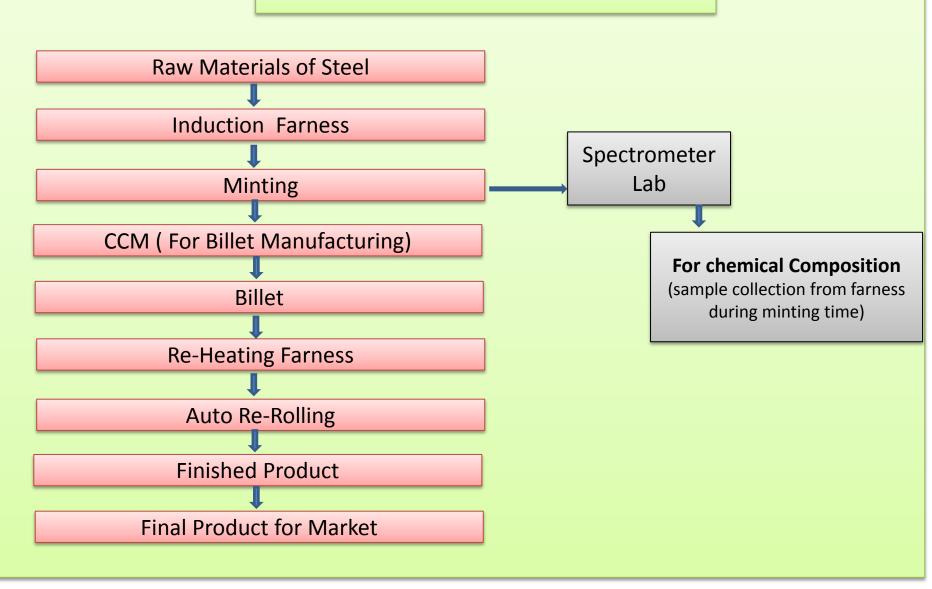

### **Production & Quality Control Follow Chart**

# **Quality Assurance**

RIL Chemical Laboratory (Spectrometer)

We have a sophisticated Chemical Lab to analyze the chemical composition of incoming raw materials (known as Billet) & the finished products. The main objective of the chemical analysis is to determine the existing percentage of Carbon (C), Silicon (Si), Manganese (Mn), Sulphur (S), Phosphorous (P) etc. in raw materials and in our finished products.

We have optical Emission spectrometer (PDA-7000) which can analyze 18 elements of steel within 20 seconds. Highly experienced Chemists are engaged to ensure proper composition as per requirement to meet the standard specification of ASTM A 615. It is also approved by BSTI (BDS-ISO-6935:2/2006).