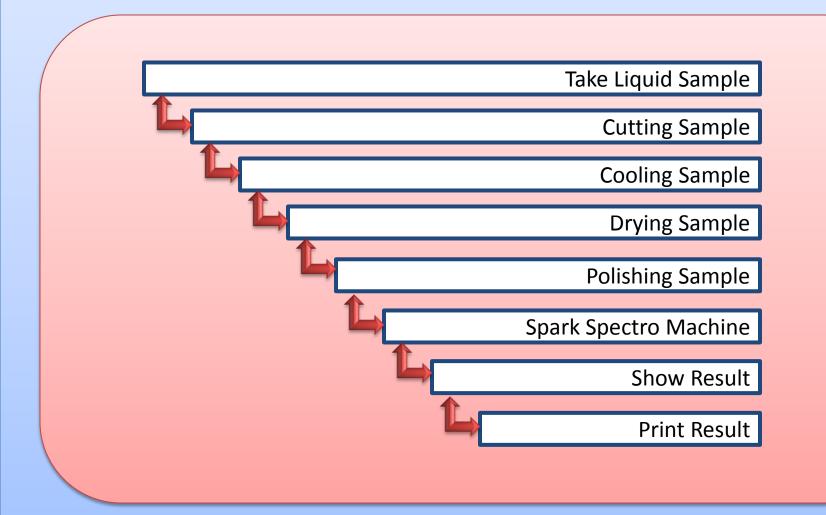

Highly experienced Chemists are engaged to ensure proper composition as per requirement to meet the standard specification of ASTM A 615. It is also approved by BSTI (BDS-ISO-6935:2/2006).

All data from the testing and inspection are feed back to production units and stored by them in order to improve the quality of the product. The customer liaison wing (Sales & Marketing Department) takes care of complains from any customer. Our quality control team continuously checks the production process at each and every stage.

We also conduct the laboratory test in BUET in order to verify the correctness of the result of our own laboratory test. We usually supply the testing report of BUET on request of our valuable customers.

# Rahima Ispat Ltd.

**Quality Control Flow Chart By Steel Mill** 



# Rahima Ispat Ltd.

**Quality Control Flow Chart By Rolling Mill** 



# Rahima Ispat Ltd.

### **Quality Control Organogram**



### **Production & Quality Control Follow Chart**



# Feature of RIL xpower345 Angle & Channel

- 1. High yield strength.
- 2. Better Ductility and malleability.
- 3. Better protection during earthquake.
  - 4. Good corrosion resistance.
    - 5. High thermal resistance.
- 6. No loss in strength at welded joints.
- 7. Ordinary electrodes can be used for welding the joints.

### Application of RIL xpower345 Angle & Channel

- 1. General purpose Factory truss structures.
  - 2. Baily Bridges
  - 3. Electricity & Mobile Phone Tower.
    - 4. Ship Building.

### **Our Existing Corporate Client list**

- 1. National Development & Engineering (NDE)
- 2. M.Rahman C